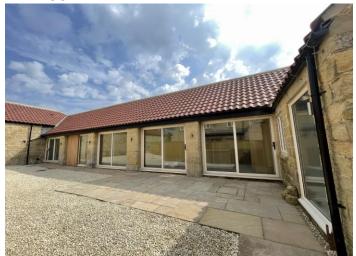

## UNIT THREE

Unit 3 is tucked away on the south east edge of the development and provides just under 1,000 square feet of space. Arranged with an open plan living, dining kitchen, two bedrooms and bathroom.

Unit 3 has one of the largest outdoor areas, with a landscaped courtyard garden and a further area of lawned garden wrapping around the property to the south and east sides.

To the front is a large private parking area, with ample parking space.