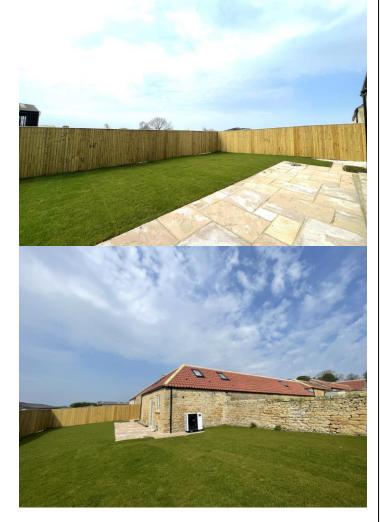

Unit 3 has one of the largest outdoor areas, with a landscaped courtyard garden and a further area of lawned garden wrapping around the property to the south and east sides.

To the front is a large private parking area, with ample parking space.