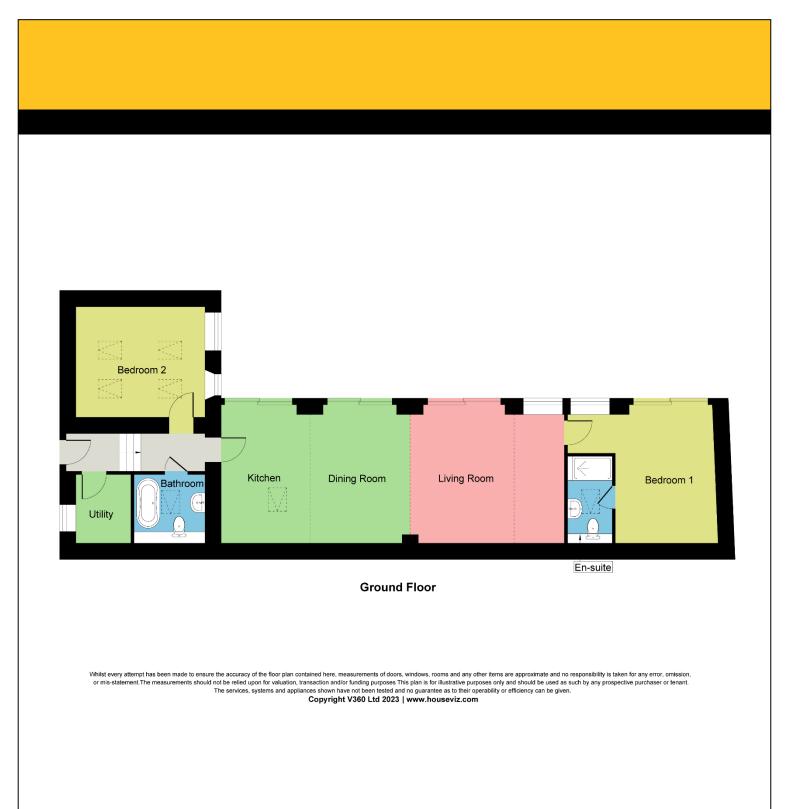

## UNIT THREE

Unit 3 is tucked away on the south east edge of the development and provides just under 1,000 square feet of space. Arranged with an open plan living, dining kitchen, two bedrooms and bathroom.

## ACCOMMODATION

ENTRANCE HALL LIVING ROOM DINING ROOM KITCHEN BEDROOM 1 + EN-SUITE BEDROOM 2 BATHROOM

These particulars whilst believed to be accurate are set out as a general outline only for guidance and do not constitute any part of an offer or contract. Intending purchasers should not rely on them as statements of representation of fact, but must satisfy themselves by inspection or otherwise as to their accuracy. No person within the firm's employment has the authority to make or give any representation or warranty in respect of the property.