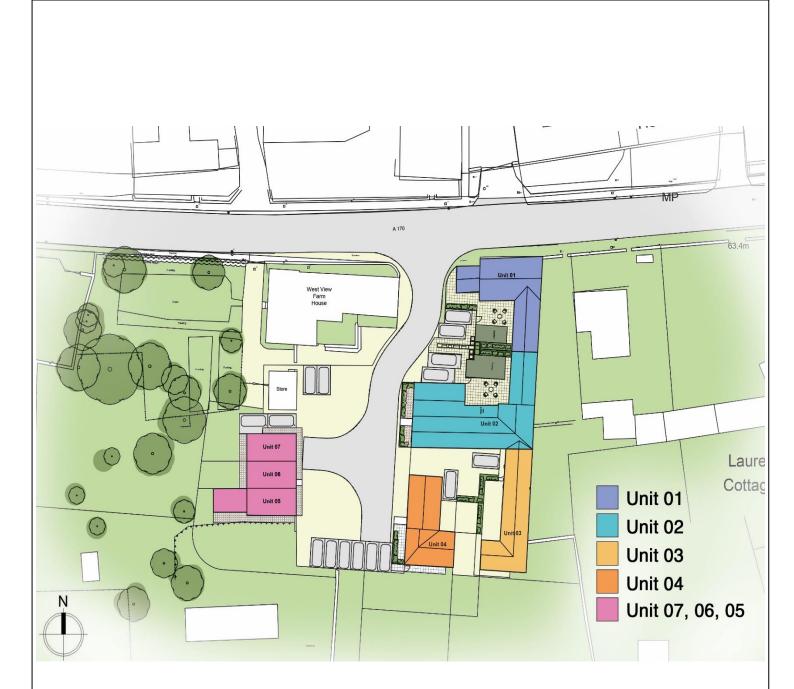

# **UNIT 3, THE COURTYARD** WILTON, PICKERING

A WELL PROPORTIONED TWO BEDROOM CONVERSION, SITUATED WITHIN AN EXCLUSIVE NEW DEVELOPMENT OF JUST SEVEN PROPERTIES, EACH TO BE FINISHED TO AN EXCELLENT STANDARD

## THE DEVELOPMENT

An exclusive development by Yorkshire based Tri-Core Developments, comprising seven, highly individual properties which combine a traditional aesthetic with contemporary design an exceptional attention to detail, high levels of energy efficiency and a wonderfully stylish finish.

## UNIT THREE

Unit 3 is tucked away on the south east edge of the development and provides just under 1,000 square feet of space. Arranged with an open plan living, dining kitchen, two bedrooms and bathroom.