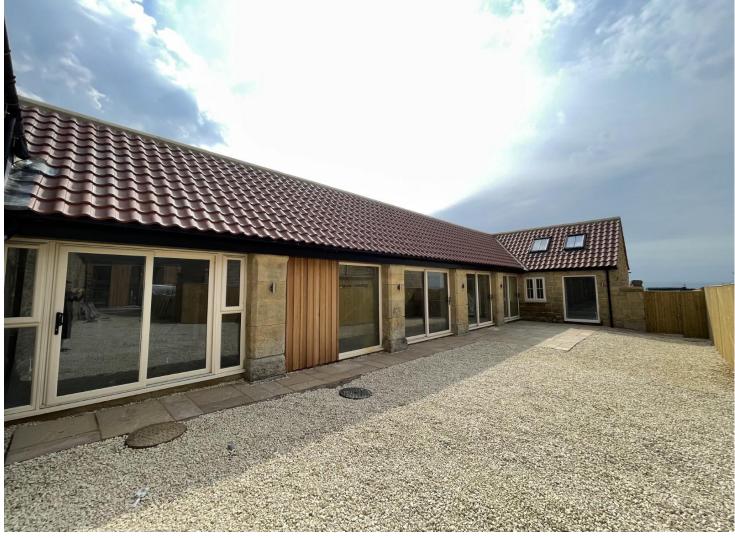

## UNIT THREE

Unit 3 is tucked away on the south east edge of the development and provides just under 1,000 square feet of space. Arranged with an open plan living, dining kitchen, two bedrooms and bathroom.

Unit 3 has one of the largest outdoor areas, with a landscaped courtyard garden and a further area of lawned garden wrapping around the property to the south and east sides.

To the front is a large private parking area, with ample parking space.